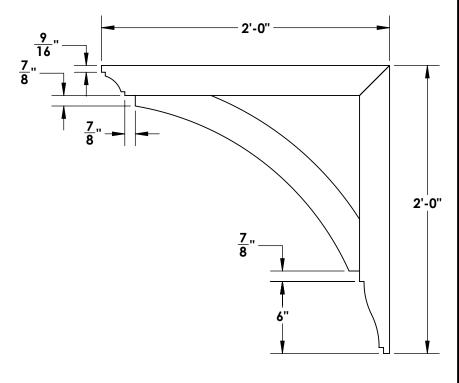

## **WOOD BRACKET 02T16**

To order, please call 1-888-540-9663 or visit www.ProWoodConstruction.com

**SCALE 1:8** 

**Copyright Statement:** All drawings, pictures, and specifications are the property of Pro Wood Construction and shall not be reproduced, copied, or used as the basis for manufacture, comparable pricing (Bid) or sale of product without the written permission of Pro Wood Construction.

## WOOD BRACKET 02T16

**Product MPN:** 02T16-2424

**Wood Species:** 

Western Red Cedar

**Available Customization:** 

Wood Species (over 21 types) Size

**LETTER 8.5 X 11** 

01