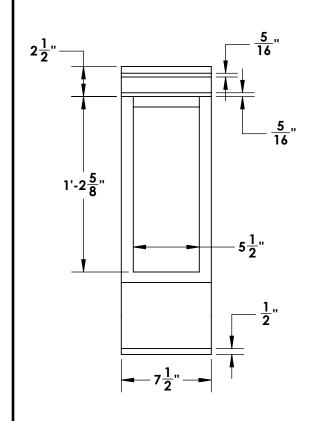

## **WOOD BRACKET 02T16**

To order, please call 1-888-540-9663 or visit www.ProWoodConstruction.com

**SCALE 1:8** 

**Copyright Statement:** All drawings, pictures, and specifications are the property of Pro Wood Construction and shall not be reproduced, copied, or used as the basis for manufacture, comparable pricing (Bid) or sale of product without the written permission of Pro Wood Construction.

## WOOD BRACKET 02T16

**Product MPN:** 02T16-2424

**Wood Species:** 

Western Red Cedar

**Available Customization:** 

Wood Species (over 21 types) Size

**LETTER 8.5 X 11** 

01