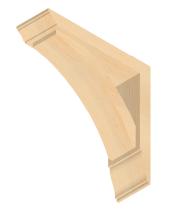

Product order information:

1-888-540-9663

www.ProWoodConstruction.com

Product 3D View:

Product Name:

## WOOD BRACKET 02T16

**Product MPN:** 02T16-2424

**Wood Species:** 

Western Red Cedar

**Available Customization:** 

Wood Species (over 21 types) Size

**LETTER 8.5 X 11** 

01