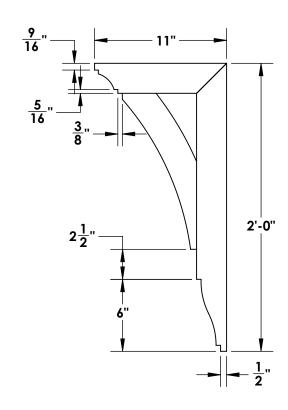

## **WOOD BRACKET 02T26**

To order, please call 1-888-540-9663 or visit www.ProWoodConstruction.com

**SCALE 1:8** 

Copyright Statement: All drawings, pictures, and specifications are the property of Pro Wood Construction and shall not be reproduced, copied, or used as the basis for manufacture, comparable pricing (Bid) or sale of product without the written permission of Pro Wood Construction.

## WOOD BRACKET 02T26

Product MPN: 02T26-11x24

**Wood Species:** 

Western Red Cedar

**Available Customization:** 

**Wood Species** (over 21 types) Size

**LETTER 8.5 X 11** 

01