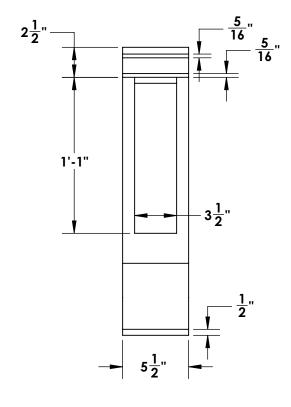

## **WOOD BRACKET 02T26**

To order, please call 1-888-540-9663 or visit www.ProWoodConstruction.com

**SCALE 1:8** 

Copyright Statement: All drawings, pictures, and specifications are the property of Pro Wood Construction and shall not be reproduced, copied, or used as the basis for manufacture, comparable pricing (Bid) or sale of product without the written permission of Pro Wood Construction.

## WOOD BRACKET 02T26

Product MPN: 02T26-11x24

**Wood Species:** 

Western Red Cedar

**Available Customization:** 

**Wood Species** (over 21 types) Size

**LETTER 8.5 X 11** 

01