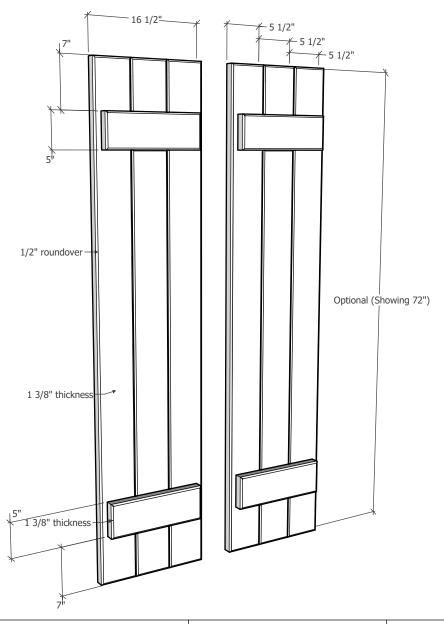

# Cedar Window Shutters Width 16 1/2" Board 1 3/8"

Timber Build manufactures handmade Cedar Window 3 Board and Batten Shutters, starting with hand-selected solid Western Red Cedar timbers. We use an internal joining system and coated screws to ensure we provide the most robust shutters available. Custom Order Available: Size, Wood Species, and/or Design

# 24" to 108"