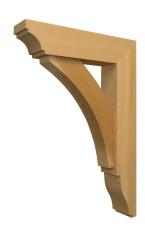

## **Wood Bracket 02T12**

MPN: 02T12-1624

Wood Bracket 02T12 is handcrafted of solid Western Red Cedar Timbers. Cedar timbers have unique natural colors, grains, tight knots and textures. All of our brackets are built to last, joined with screws or bolts depending on the size of the bracket, we also use a special exterior grade glue at each connection. The bracket is finished with the option you selected and ready for your paint or stain depending on your project requirements. For additional strength you can order our structural bracket, please call our customer support for pricing and ordering information. Custom Order Available: Size, Wood Species, and/or Design