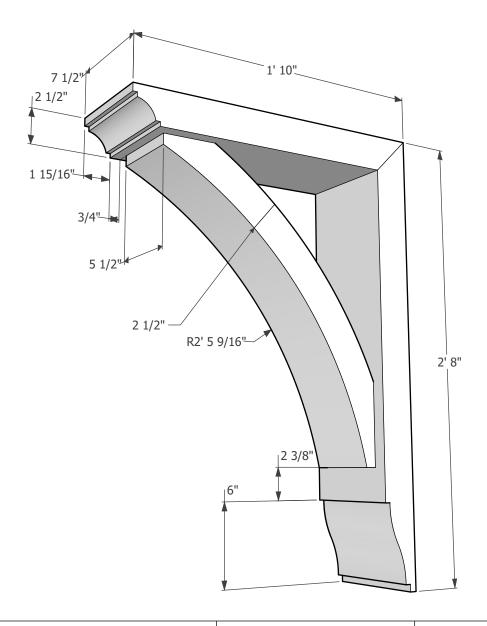

## **Wood Bracket 02T17**

MPN: 02T17-2232

Wood Bracket 02T17 is handcrafted of solid Western Red Cedar Timbers. Cedar timbers have unique natural colors, grains, tight knots and textures. All of our brackets are built to last, joined with screws or bolts depending on the size of the bracket, we also use a special exterior grade glue at each connection. The bracket is finished with the option you selected and ready for your paint or stain depending on your project requirements. For additional strength you can order our structural bracket, please call our customer support for pricing and ordering information. Custom Order Available: Size, Wood Species, and/or Design