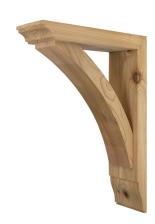

## **Wood Bracket 02T17**

MPN: 02T17-2232

Wood Bracket 02T17 is handcrafted of solid Western Red Cedar Timbers. Cedar timbers have unique natural colors, grains, tight knots and textures. All of our brackets are built to last, joined with screws or bolts depending on the size of the bracket, we also use a special exterior grade glue at each connection. The bracket is finished with the option you selected and ready for your paint or stain depending on your project requirements. For additional strength you can order our structural bracket, please call our customer support for pricing and ordering information. Custom Order Available: Size, Wood Species, and/or Design