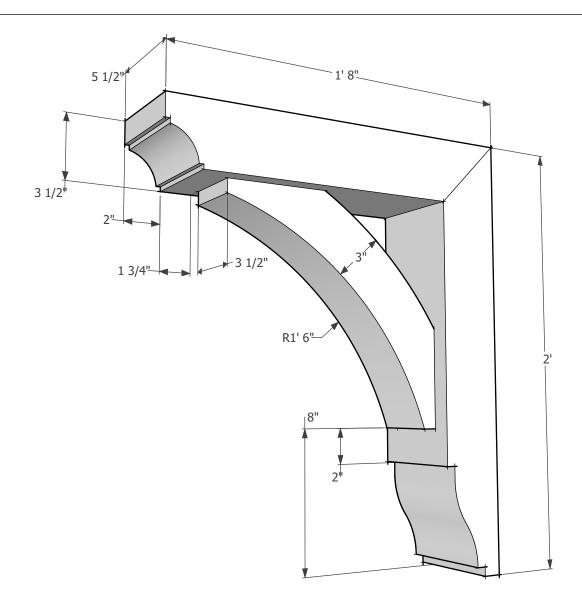

## **Wood Bracket 02T19**

**Wood Bracket 02T19** is handcrafted of solid Western Red Cedar Timbers. Cedar timbers have unique natural colors, grains, tight knots and textures. All our brackets are built to last, joined with screws or bolts depending on the size of the bracket, we also use a special exterior grade glue at each connection. The bracket is finished with the option you selected and ready for your paint or stain depending on your project requirements. For additional strength you can order our structural bracket, please call our customer support for pricing and ordering information. Custom Order Available: Size, Wood Species, and/or Design

770-406-6646 www.TimberBuild.com Sales@TimberBuild.com CAD Drawings Available

Scale: Not To Scale

May 3, 2022

1

Page