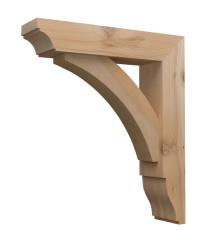

## **Wood Bracket 02T19**

**Wood Bracket 02T19** is handcrafted of solid Western Red Cedar Timbers. Cedar timbers have unique natural colors, grains, tight knots and textures. All our brackets are built to last, joined with screws or bolts depending on the size of the bracket, we also use a special exterior grade glue at each connection. The bracket is finished with the option you selected and ready for your paint or stain depending on your project requirements. For additional strength you can order our structural bracket, please call our customer support for pricing and ordering information. Custom Order Available: Size, Wood Species, and/or Design