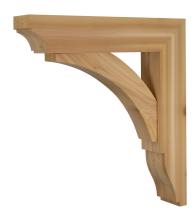

## **Wood Bracket 02T24**

MPN: 02T24-1820

Wood Bracket 02T24 is handcrafted of solid Western Red Cedar Timbers. Cedar timbers have unique natural colors, grains, tight knots and textures. All of our brackets are built to last, joined with screws or bolts depending on the size of the bracket, we also use a special exterior grade glue at each connection. The bracket is finished with the option you selected and ready for your paint or stain depending on your project requirements. For additional strength you can order our structural bracket, please call our customer support for pricing and ordering information. Custom Order Available: Size, Wood Species, and/or Design