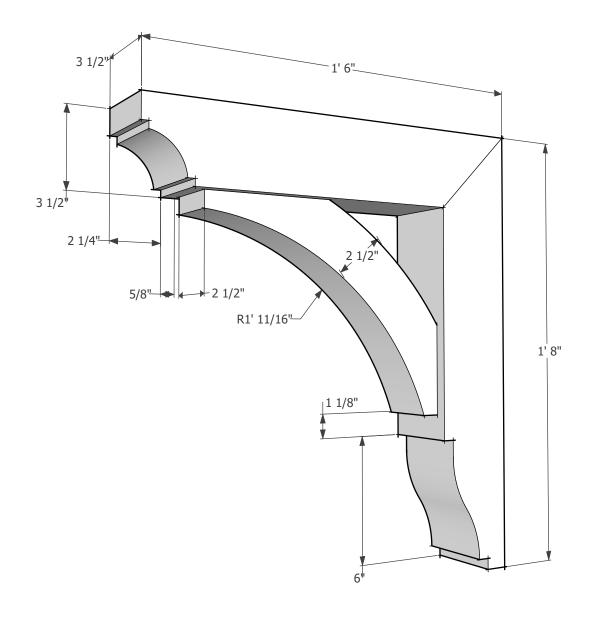

## **Wood Bracket 02T24**

MPN: 02T24-1820

Wood Bracket 02T24 is handcrafted of solid Western Red Cedar Timbers. Cedar timbers have unique natural colors, grains, tight knots and textures. All of our brackets are built to last, joined with screws or bolts depending on the size of the bracket, we also use a special exterior grade glue at each connection. The bracket is finished with the option you selected and ready for your paint or stain depending on your project requirements. For additional strength you can order our structural bracket, please call our customer support for pricing and ordering information. Custom Order Available: Size, Wood Species, and/or Design