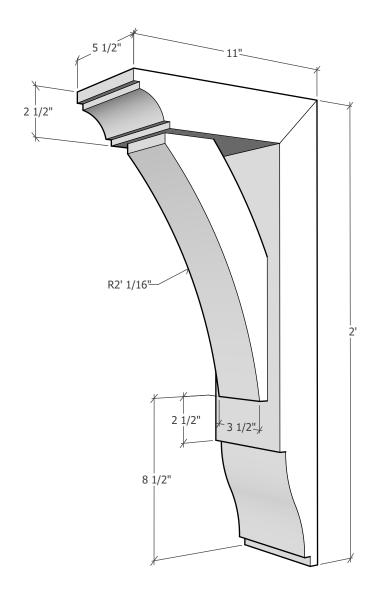

## **Wood Bracket 02T26**

Wood Bracket 02T26 is handcrafted of solid Western Red Cedar Timbers. Cedar timbers have unique natural colors, grains, tight knots and textures. All of our brackets are built to last, joined with screws or bolts depending on the size of the bracket, we also use a special exterior grade glue at each connection. The bracket is finished with the option you selected and ready for your paint or stain depending on your project requirements. For additional strength you can order our structural bracket, please call our customer support for pricing and ordering information. Custom Order Available: Size, Wood Species, and/or Design