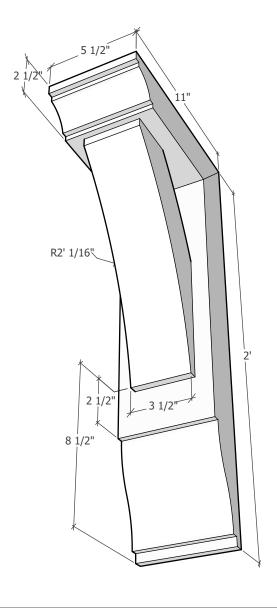

## **Wood Bracket 02T26**

Wood Bracket 02T26 is handcrafted of solid Western Red Cedar Timbers. Cedar timbers have unique natural colors, grains, tight knots and textures. All of our brackets are built to last, joined with screws or bolts depending on the size of the bracket, we also use a special exterior grade glue at each connection. The bracket is finished with the option you selected and ready for your paint or stain depending on your project requirements. For additional strength you can order our structural bracket, please call our customer support for pricing and ordering information. Custom Order Available: Size, Wood Species, and/or Design