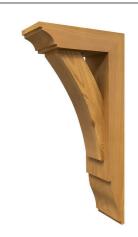

## **Wood Bracket 02T26**

Wood Bracket 02T26 is handcrafted of solid Western Red Cedar Timbers. Cedar timbers have unique natural colors, grains, tight knots and textures. All of our brackets are built to last, joined with screws or bolts depending on the size of the bracket, we also use a special exterior grade glue at each connection. The bracket is finished with the option you selected and ready for your paint or stain depending on your project requirements. For additional strength you can order our structural bracket, please call our customer support for pricing and ordering information. Custom Order Available: Size, Wood Species, and/or Design