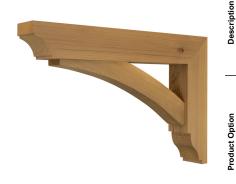

## Wood Bracket 02T37

MPN: 02T37-2416

**Wood Bracket 02T37** is handcrafted of solid Western Red Cedar Timbers. Cedar timbers have unique natural colors, grains, tight knots and textures. All of our brackets are built to last, joined with screws or bolts depending on the size of the bracket, we also use a special exterior grade glue at each connection. The bracket is finished with the option you selected and ready for your paint or stain depending on your project requirements. For additional strength you can order our structural bracket, please call our customer support for pricing and ordering information. Custom Order Available: Size, Wood Species, and/or Design