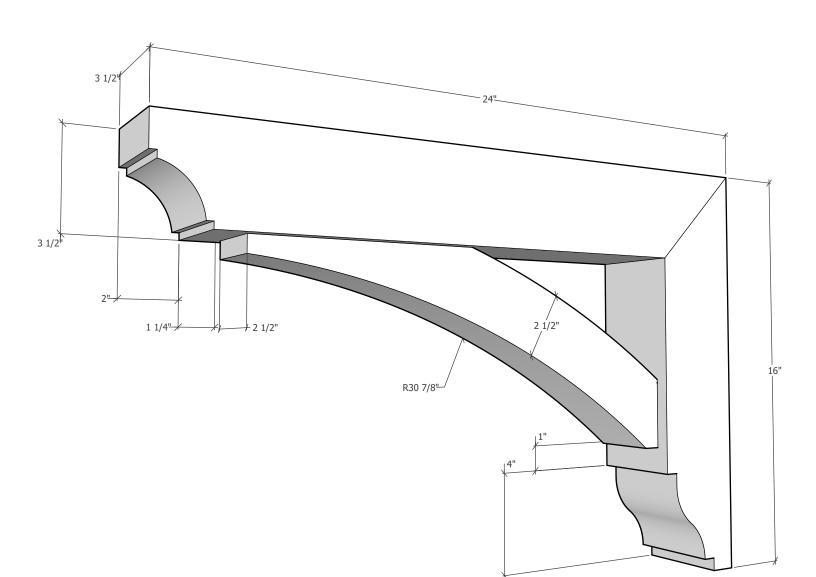

## Wood Bracket 02T37

MPN: 02T37-2416

**Wood Bracket 02T37** is handcrafted of solid Western Red Cedar Timbers. Cedar timbers have unique natural colors, grains, tight knots and textures. All of our brackets are built to last, joined with screws or bolts depending on the size of the bracket, we also use a special exterior grade glue at each connection. The bracket is finished with the option you selected and ready for your paint or stain depending on your project requirements. For additional strength you can order our structural bracket, please call our customer support for pricing and ordering information. Custom Order Available: Size, Wood Species, and/or Design