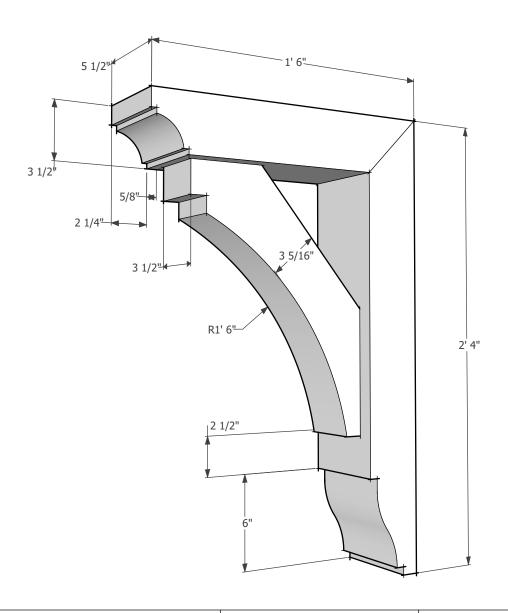

## **Wood Bracket 02T7**

MPN: 02T7-1828

Wood Bracket 02T7 is handcrafted of solid Western Red Cedar Timbers. Cedar timbers have unique natural colors, grains, tight knots and textures. All of our brackets are built to last, joined with screws or bolts depending on the size of the bracket, we also use a special exterior grade glue at each connection. The bracket is finished with the option you selected and ready for your paint or stain depending on your project requirements. For additional strength you can order our structural bracket, please call our customer support for pricing and ordering information. Custom Order Available: Size, Wood Species, and/or Design