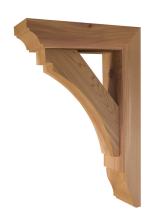

## **Wood Bracket 02T7**

MPN: 02T7-1828

Wood Bracket 02T7 is handcrafted of solid Western Red Cedar Timbers. Cedar timbers have unique natural colors, grains, tight knots and textures. All of our brackets are built to last, joined with screws or bolts depending on the size of the bracket, we also use a special exterior grade glue at each connection. The bracket is finished with the option you selected and ready for your paint or stain depending on your project requirements. For additional strength you can order our structural bracket, please call our customer support for pricing and ordering information. Custom Order Available: Size, Wood Species, and/or Design