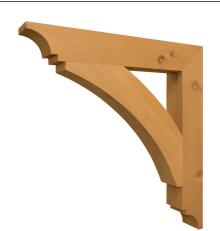

## **Wood Bracket 03T3**

Wood Bracket 03T3 is handcrafted of solid Western Red Cedar Timbers. Cedar timbers have unique natural colors, grains, tight knots and textures. All our brackets are built to last, joined with screws or bolts depending on the size of the bracket, we also use a special exterior grade glue at each connection. The bracket is finished with the option you selected and ready for your paint or stain depending on your project requirements. For additional strength you can order our structural bracket, please call our customer support for pricing and ordering information. Custom Order Available: Size, Wood Species, and/or Design