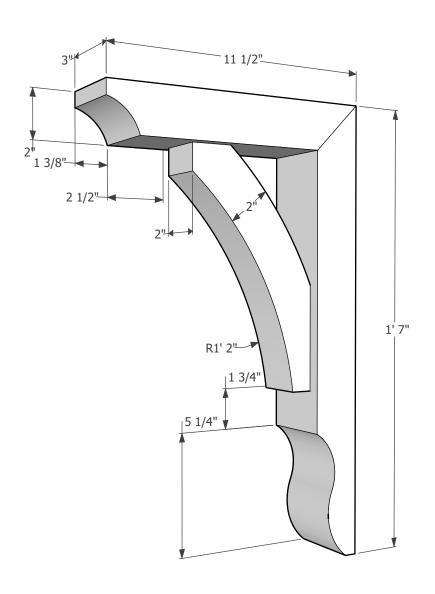

## **Wood Bracket 04T6**

**Wood Bracket 04T6** is handcrafted of solid Western Red Cedar Timbers. Cedar timbers have unique natural colors, grains, tight knots and textures. All our brackets are built to last, joined with screws or bolts depending on the size of the bracket, we also use a special exterior grade glue at each connection. The bracket is finished with the option you selected and ready for your paint or stain depending on your project requirements. For additional strength you can order our structural bracket, please call our customer support for pricing and ordering information. Custom Order Available: Size, Wood Species, and/or Design

770-406-6646 www.TimberBuild.com Sales@TimberBuild.com CAD Drawings Available

Scale: Not To Scale

1

Page

May 3, 2022