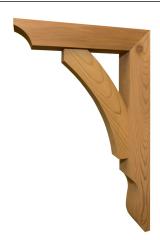

## **Wood Bracket 04T6**

**Wood Bracket 04T6** is handcrafted of solid Western Red Cedar Timbers. Cedar timbers have unique natural colors, grains, tight knots and textures. All our brackets are built to last, joined with screws or bolts depending on the size of the bracket, we also use a special exterior grade glue at each connection. The bracket is finished with the option you selected and ready for your paint or stain depending on your project requirements. For additional strength you can order our structural bracket, please call our customer support for pricing and ordering information. Custom Order Available: Size, Wood Species, and/or Design