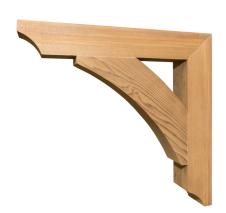

## **Wood Bracket 04T8**

**Wood Bracket 04T8** is handcrafted of solid Western Red Cedar Timbers. Cedar timbers have unique natural colors, grains, tight knots and textures. All our brackets are built to last, joined with screws or bolts depending on the size of the bracket, we also use a special exterior grade glue at each connection. The bracket is finished with the option you selected and ready for your paint or stain depending on your project requirements. For additional strength you can order our structural bracket, please call our customer support for pricing and ordering information. Custom Order Available: Size, Wood Species, and/or Design