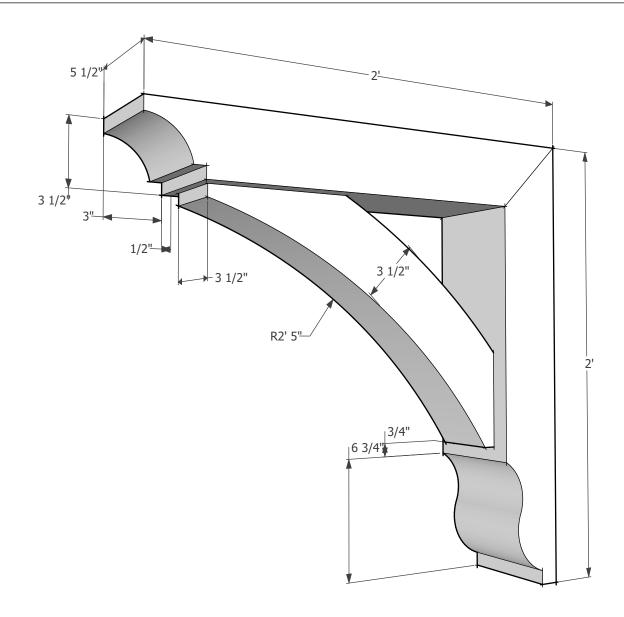

## **Wood Bracket 10T10**

MPN: 10T10-2424

Wood Bracket 10T10 is handcrafted of solid Western Red Cedar Timbers. Cedar timbers have unique natural colors, grains, tight knots and textures. All of our brackets are built to last, joined with screws or bolts depending on the size of the bracket, we also use a special exterior grade glue at each connection. The bracket is finished with the option you selected and ready for your paint or stain depending on your project requirements. For additional strength you can order our structural bracket, please call our customer support for pricing and ordering information. Custom Order Available: Size, Wood Species, and/or Design