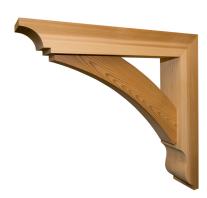

## **Wood Bracket 10T10**

MPN: 10T10-2424

Wood Bracket 10T10 is handcrafted of solid Western Red Cedar Timbers. Cedar timbers have unique natural colors, grains, tight knots and textures. All of our brackets are built to last, joined with screws or bolts depending on the size of the bracket, we also use a special exterior grade glue at each connection. The bracket is finished with the option you selected and ready for your paint or stain depending on your project requirements. For additional strength you can order our structural bracket, please call our customer support for pricing and ordering information. Custom Order Available: Size, Wood Species, and/or Design