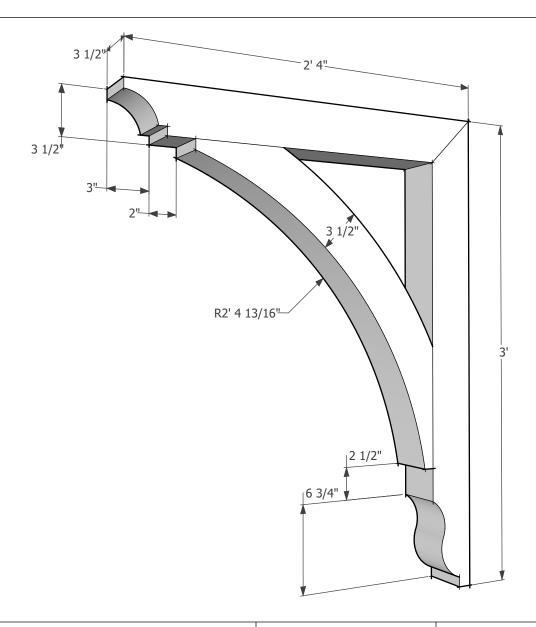

## **Wood Bracket 10T6**

**Wood Bracket 10T6** is handcrafted of solid Western Red Cedar Timbers. Cedar timbers have unique natural colors, grains, tight knots and textures. All our brackets are built to last, joined with screws or bolts depending on the size of the bracket, we also use a special exterior grade glue at each connection. The bracket is finished with the option you selected and ready for your paint or stain depending on your project requirements. For additional strength you can order our structural bracket, please call our customer support for pricing and ordering information. Custom Order Available: Size, Wood Species, and/or Design