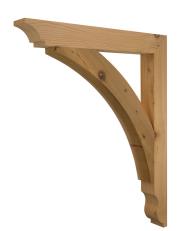

## **Wood Bracket 10T6**

**Wood Bracket 10T6** is handcrafted of solid Western Red Cedar Timbers. Cedar timbers have unique natural colors, grains, tight knots and textures. All our brackets are built to last, joined with screws or bolts depending on the size of the bracket, we also use a special exterior grade glue at each connection. The bracket is finished with the option you selected and ready for your paint or stain depending on your project requirements. For additional strength you can order our structural bracket, please call our customer support for pricing and ordering information. Custom Order Available: Size, Wood Species, and/or Design