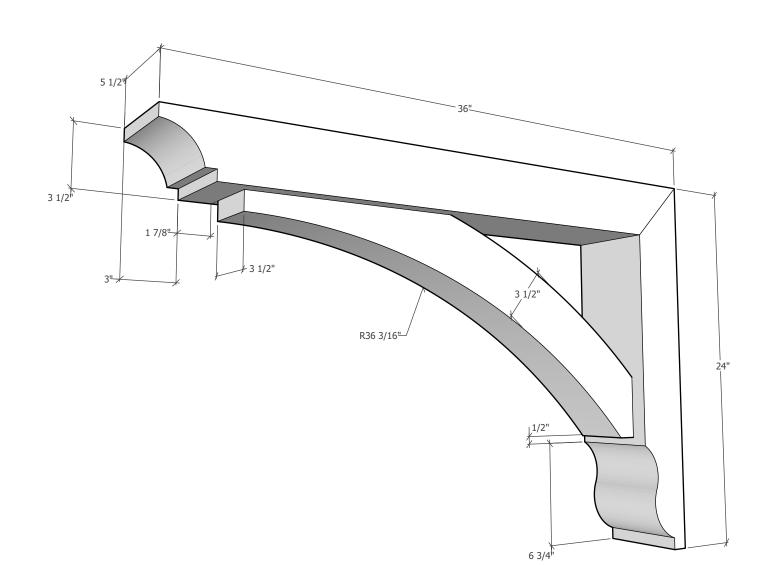

## Wood Bracket 10T9

MPN: 10T9-3624

**Wood Bracket 10T9** is handcrafted of solid Western Red Cedar Timbers. Cedar timbers have unique natural colors, grains, tight knots and textures. All of our brackets are built to last, joined with screws or bolts depending on the size of the bracket, we also use a special exterior grade glue at each connection. The bracket is finished with the option you selected and ready for your paint or stain depending on your project requirements. For additional strength you can order our structural bracket, please call our customer support for pricing and ordering information. Custom Order Available: Size, Wood Species, and/or Design