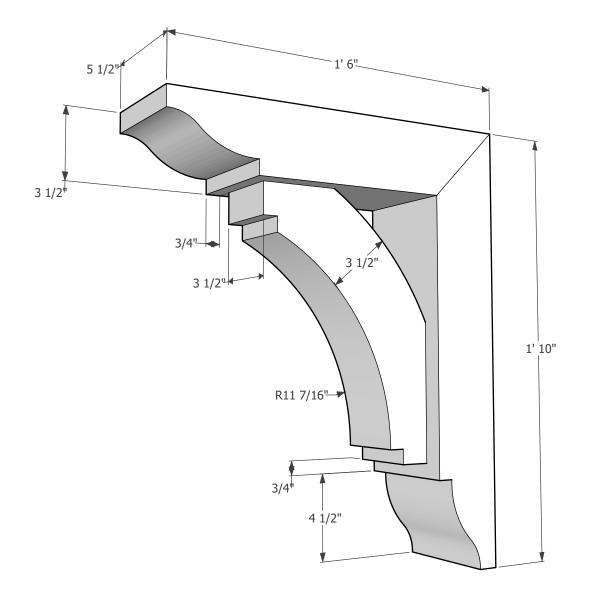

## **Wood Bracket 14T12**

MPN: 14T12-1822

Wood Bracket 14T12 is handcrafted of solid Western Red Cedar Timbers. Cedar timbers have unique natural colors, grains, tight knots and textures. All of our brackets are built to last, joined with screws or bolts depending on the size of the bracket, we also use a special exterior grade glue at each connection. The bracket is finished with the option you selected and ready for your paint or stain depending on your project requirements. For additional strength you can order our structural bracket, please call our customer support for pricing and ordering information. Custom Order Available: Size, Wood Species, and/or Design