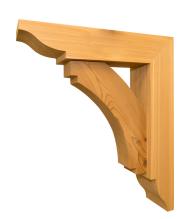

## **Wood Bracket 14T12**

MPN: 14T12-1822

Wood Bracket 14T12 is handcrafted of solid Western Red Cedar Timbers. Cedar timbers have unique natural colors, grains, tight knots and textures. All of our brackets are built to last, joined with screws or bolts depending on the size of the bracket, we also use a special exterior grade glue at each connection. The bracket is finished with the option you selected and ready for your paint or stain depending on your project requirements. For additional strength you can order our structural bracket, please call our customer support for pricing and ordering information. Custom Order Available: Size, Wood Species, and/or Design