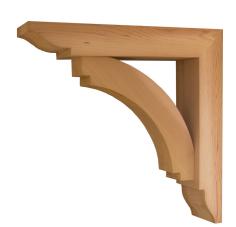

## **Wood Bracket 14T2**

Wood Bracket 14T2 is handcrafted of solid Western Red Cedar Timbers. Cedar timbers have unique natural colors, grains, tight knots and textures. All our brackets are built to last, joined with screws or bolts depending on the size of the bracket, we also use a special exterior grade glue at each connection. The bracket is finished with the option you selected and ready for your paint or stain depending on your project requirements. For additional strength you can order our structural bracket, please call our customer support for pricing and ordering information. Custom Order Available: Size, Wood Species, and/or Design