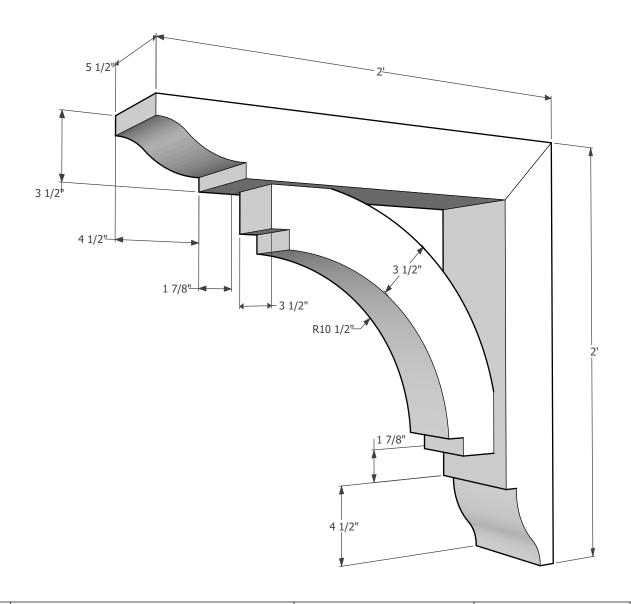

## **Wood Bracket 14T2**

Wood Bracket 14T2 is handcrafted of solid Western Red Cedar Timbers. Cedar timbers have unique natural colors, grains, tight knots and textures. All our brackets are built to last, joined with screws or bolts depending on the size of the bracket, we also use a special exterior grade glue at each connection. The bracket is finished with the option you selected and ready for your paint or stain depending on your project requirements. For additional strength you can order our structural bracket, please call our customer support for pricing and ordering information. Custom Order Available: Size, Wood Species, and/or Design

770-406-6646

www.TimberBuild.com Sales@TimberBuild.com

**CAD Drawing Available** www.TimberBuild.com/CAD

Scale: Not To Scale May 4, 2022

Page