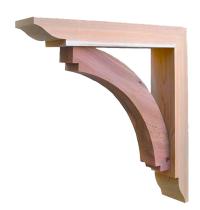

## **Wood Bracket 14T3**

**Wood Bracket 14T3** is handcrafted of solid Western Red Cedar Timbers. Cedar timbers have unique natural colors, grains, tight knots and textures. All our brackets are built to last, joined with screws or bolts depending on the size of the bracket, we also use a special exterior grade glue at each connection. The bracket is finished with the option you selected and ready for your paint or stain depending on your project requirements. For additional strength you can order our structural bracket, please call our customer support for pricing and ordering information. Custom Order Available: Size, Wood Species, and/or Design