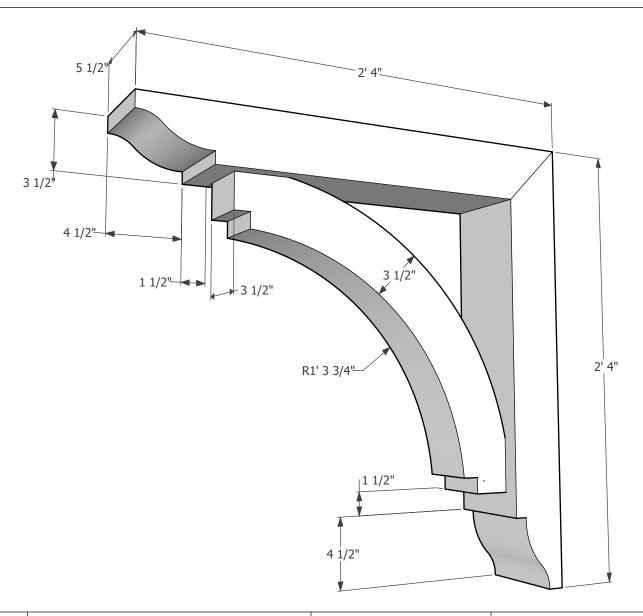

## **Wood Bracket 14T3**

**Wood Bracket 14T3** is handcrafted of solid Western Red Cedar Timbers. Cedar timbers have unique natural colors, grains, tight knots and textures. All our brackets are built to last, joined with screws or bolts depending on the size of the bracket, we also use a special exterior grade glue at each connection. The bracket is finished with the option you selected and ready for your paint or stain depending on your project requirements. For additional strength you can order our structural bracket, please call our customer support for pricing and ordering information. Custom Order Available: Size, Wood Species, and/or Design

770-406-6646 www.TimberBuild.com Sales@TimberBuild.com CAD Drawings Available

Scale: Not To Scale
May 3, 2022

1

Page

1